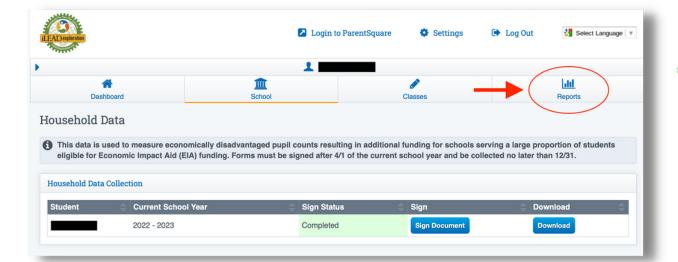

iLEAD online

## ACCESSING LEARNER TEST SCORES

Use this parent tutorial on how to access your learner's test scores through your Parent/Student Portal.



Log into the Parent/ Student Portal

Portal Link: <a href="https://ileadonline.parentstudentportal.com/">https://ileadonline.parentstudentportal.com/</a>

If you created a login for REG-Online, most likely you'll use the same login.

If you don't know your password, click on the "Forgot Password" link on the login page.

If you don't know your user name, please contact online.classes@ileadschools.org

for your login and temporary password.

## 1. Click REPORTS



## 2. Click TEST RESULTS



3. Select the test or PRINT PDF