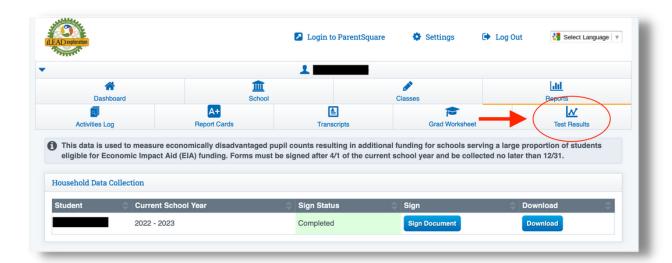

iLEAD online

## ACCESSING LEARNER TEST SCORES

Use this parent tutorial on how to access your learner's test scores through your Parent/Student Portal.



Log into the Parent/ Student Portal

Portal Link: <a href="https://ileadonline.parentstudentportal.com/">https://ileadonline.parentstudentportal.com/</a>

If you created a login for REG-Online, most likely you'll use the same login.

If you don't know your password, click on the "Forgot Password" link on the login page.

If you don't know your user name, please contact online.classes@ileadschools.org

for your login and temporary password.

## 1. Click REPORTS



## 2. Click TEST RESULTS



3. Select the test or PRINT PDF