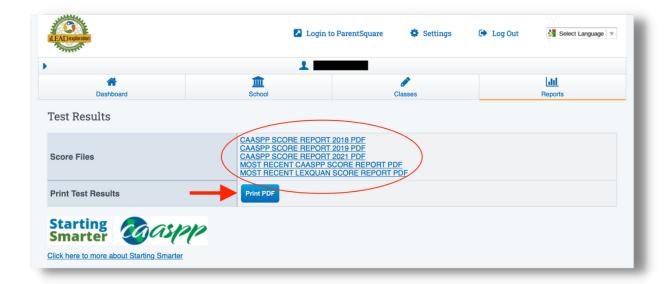

iLEAD online

## ACCESSING LEARNER TEST SCORES

Use this parent tutorial on how to access your learner's test scores through your Parent/Student Portal.



Log into the Parent/ Student Portal

Portal Link: <a href="https://ileadonline.parentstudentportal.com/">https://ileadonline.parentstudentportal.com/</a>

If you created a login for REG-Online, most likely you'll use the same login.

If you don't know your password, click on the "Forgot Password" link on the login page.

If you don't know your user name, please contact online.classes@ileadschools.org

for your login and temporary password.

## 1. Click REPORTS



## 2. Click TEST RESULTS



3. Select the test or PRINT PDF